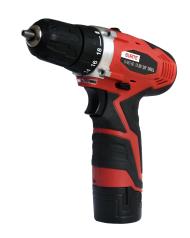

#### Part No. 0-467-60

Cordless 12.0V 10mm Drill with 2.0Ah Lithium Ion Battery. No Load Speed 0-350min-1/0-1250min-1. Torque Adjust 18+1. MaxTorque 25Nm. Chuck Capacity 0.8-10mm. Supplied in a BMC with a spare battery, UK & Euro 230V Charger.

## **Specification**

Motor Voltage **MotorType Chuck Capacity** Weight (Inc Bat) Weight (Ex Bat) No Load Speed Max Capacity (Steel / Wood)

**Max Torque** 

Vibration Battery Type **Battery Battery Weight** ChargingTime Approval

Gordon Equipments Limited Durite Works

Valley Road

Dovercourt Essex CO12 4RX

England

12.0V DC

#550

0.8 ~ 10mm - Key less 3 Jaw

0.95KG 0.75KG

0-350 Min-1 / 0-1250 Min-1

25Nm / 18 Positions + Drill Mode

0,751 m/s2 K=1,5 m/s2

Lithium Ion 12.0V 2.0Ah

0.2KG 1 Hour

CE, RoHS

The information contained in this document is correct to the best of our knowledge at the time of printing. However, specifications may change at any time without