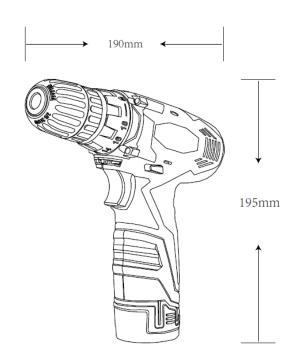

# auto electrical parts

## **Technical Information Sheet**

#### Part No. 0-467-60

Cordless 12.0V 10mm Drill with 2.0Ah Lithium Ion Battery. No Load Speed 0-350min-1/0-1250min-1. Torque Adjust 18+1. MaxTorque 25Nm. Chuck Capacity 0.8-10mm. Supplied in a BMC with a spare battery, UK & Euro 230V Charger.



## **Technical Drawing** (not to scale)



## **Specification**

Motor Voltage **MotorType Chuck Capacity** Weight (Inc Bat) Weight (Ex Bat) No Load Speed Max Capacity (Steel / Wood)

**Max Torque** 

Vibration Battery Type **Battery Battery Weight** ChargingTime Approval

Gordon Equipments Limited Durite Works

Valley Road

Dovercourt Essex CO12 4RX

England

12.0V DC

#550

0.8 ~ 10mm - Key less 3 Jaw

0.95KG 0.75KG

0-350 Min-1 / 0-1250 Min-1

25Nm / 18 Positions + Drill Mode

0,751 m/s2 K=1,5 m/s2

Lithium Ion 12.0V 2.0Ah

0.2KG 1 Hour

CE, RoHS

The information contained in this document is correct to the best of our knowledge at the time of printing. However, specifications may change at any time without